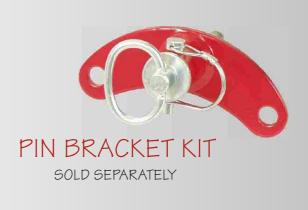

\* Bolt-in hub cap secured with three 1/4-20 bolts and sealed with silicone RTV.

- Pin Bracket KIT

  Designed to work with tow hubs & towable gearboxes.
- High strength pin to reduce wear.
- \* Heavy duty retainer clip.
- Fits standard eight bolt rim.