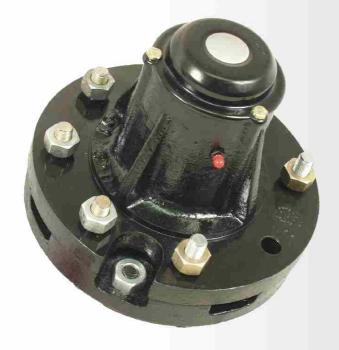

#### BT - 4B TOWABLE HUB

Heavy duty / Extended length

## Towable Hub

- NEW: Extended length design provides greater bearing spacing, allowing for increased load requirements.
- Converts standard center-pivot final drives into
- Bearing pre-load is set using a SAE lock nut and washers.
- Heavy duty cast steel shaft and cast iron hub.
- Grease and pressure relief fittings included.

\* Bolt-in hub cap secured with three 1/4-20 bolts and sealed with silicone RTV.

- Pin Bracket KIT

  Designed to work with tow hubs & towable gearboxes.
- High strength pin to reduce wear.
- \* Heavy duty retainer clip.
- Fits standard eight bolt rim.