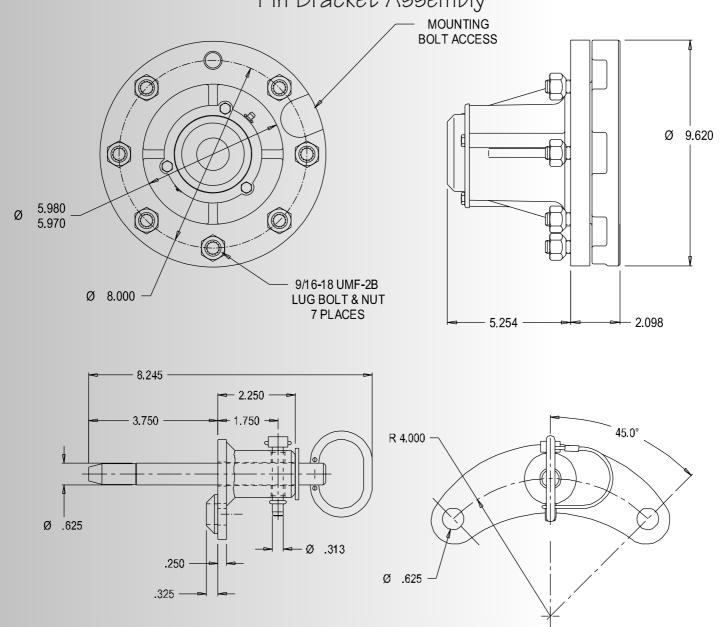

TION

# OF THE BOLT - ON TOWABLE HUB.

## Evaluation Specifications

## Towable Hub

- NEW: Extended length design provides greater bearing spacing, allowing for increased load requirements.
- Converts standard center-pivot final drives into
- Bearing pre-load is set using a SAE lock nut and washers.
- Heavy duty cast steel shaft and cast iron hub.
- Grease and pressure relief fittings included.

\* Bolt-in hub cap secured with three 1/4-20 bolts and sealed with silicone RTV.

- Pin Bracket KIT

  Designed to work with tow hubs & towable gearboxes.
- High strength pin to reduce wear.
- \* Heavy duty retainer clip.
- Fits standard eight bolt rim.

CONTACT UMC AT SALES@UMCPRODUCTS.COM

### Universal Motion Components

#### **Dimensional Drawing**

BT - 4B Towable Hub & Pin Bracket Assembly



# CONTACT UMC AT SALES@UMCPRODUCTS.COM



Universal Motion Components, Co. Inc. 2920 Airway Ave, Costa Mesa, Ca. 92626 Phone: 714.437.9600 Fax: 714.437.9700 Web: http://www.umcproducts.com E-mail: sales@umcproducts.com

© 2005, Universal Motion Components ®, All Rights Reserved